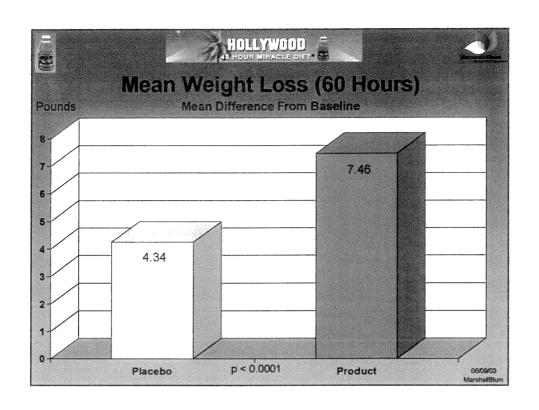

#### **Difference of Means**

The mean weight loss in the treatment group was 7.46, compared to a loss of 4.34 pounds in the placebo group. This difference was highly statistically different at the 0.0001 level. The weight loss variance was nearly identical.