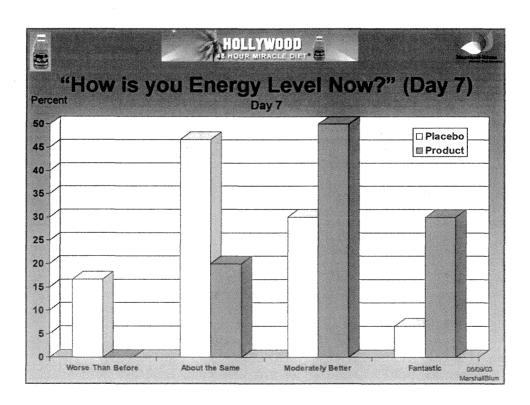

#### "Soft" End-Points

When asked about their general well-being and energy levels after the two-day diet, nearly three-quarters (73%) of those on product responded positively. Additionally, many of the individual statements were quite favorable in this aspect.