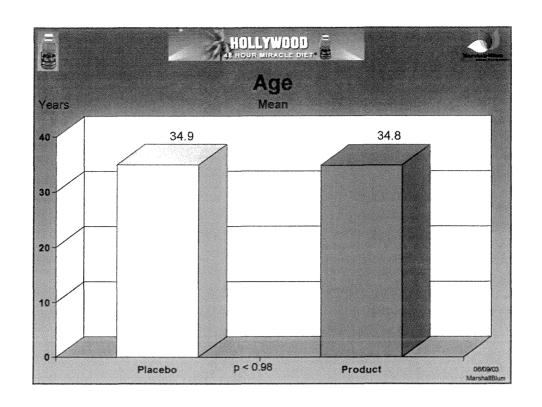

#### **Baseline Characteristics**

There was only one major risk factor, and only a few minor differences in the baseline characteristics between the two groups (treatment and placebo) that included approximately seventy-five variables. The baseline variables included demographics (age, gender, weight, height, body mass index), medical risk (diabetes, hypertension, cardiac, gastrointestinal, cancer, etc.), behavioral (caffeine intake, alcohol consumption, smoking profiles), and social-economic parameters (income, jobs, education, etc.).

Depression was the only major factor that was different at the 0.05 level (26.7 in the product group compared to 6.7 in the placebo group, p< 0.04). Differences occurred in the number of current smokers (33.3% v. 7.2%, product v. placebo, p<0.014), teachers/students (13.3 v. 32.1, p<0.086), income of \$60k or greater (6.6 v. 21.4, p<0.14), and regularly use vitamins or herbal supplements (see Table with Baseline data).