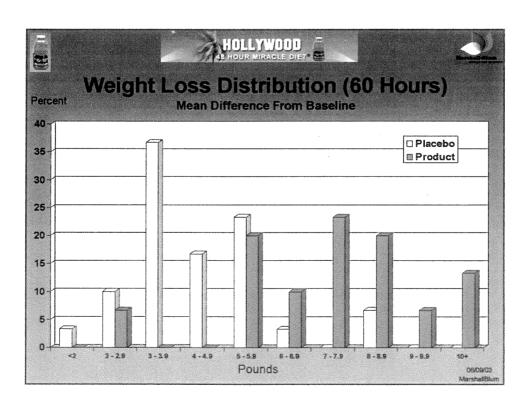

Categorically, there were major differences between the two groups. For those subjects who lost more than six (6) pounds or more, twenty-two (22) came from the treatment group (73.3%), while only three (3) were from the placebo group (p < 0.0001). For those losing ten or more pounds, all four (4, 13.3%) were from the treatment group (p < 0.11 Fisher's Exact Chi-Square)