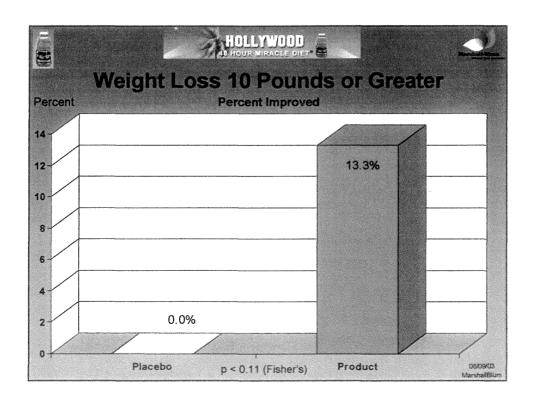

Categorically, there were major differences between the two groups. For those subjects who lost more than six (6) pounds or more, twenty-two (22) came from the treatment group (73.3%), while only three (3) were from the placebo group (p < 0.0001). For those losing ten or more pounds, all four (4, 13.3%) were from the treatment group (p < 0.11 Fisher's Exact Chi-Square)