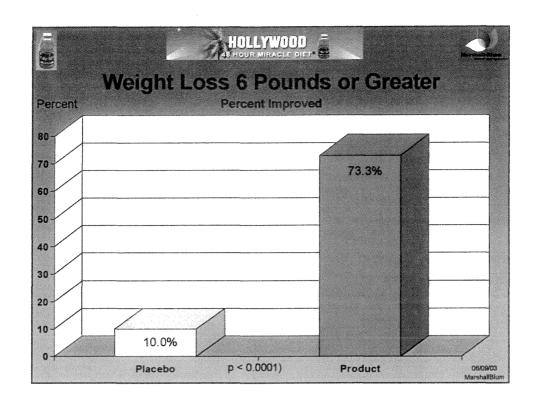

Categorically, there were major differences between the two groups. For those subjects who lost more than six (6) pounds or more, twenty-two (22) came from the treatment group (73.3%), while only three (3) were from the placebo group (p < 0.0001). For those losing ten or more pounds, all four (4, 13.3%) were from the treatment group (p < 0.11 Fisher's Exact Chi-Square)