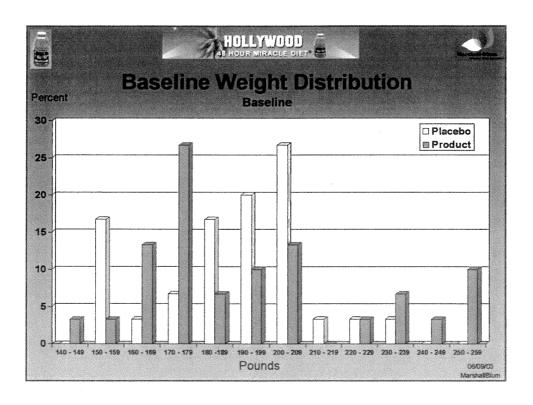

#### **Baseline Characteristics**

There was only one major risk factor, and only a few minor differences in the baseline characteristics between the two groups (treatment and placebo) that included approximately seventy-five variables. The baseline variables included demographics (age, gender, weight, height, body mass index), medical risk (diabetes, hypertension, cardiac, gastrointestinal, cancer, etc.), behavioral (caffeine intake, alcohol consumption, smoking profiles), and social-economic parameters (income, jobs, education, etc.).