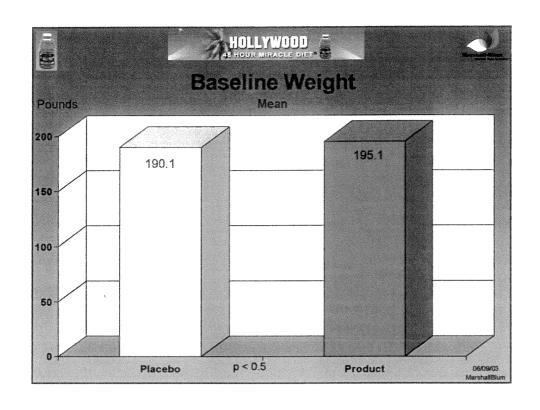

#### **Baseline Characteristics**

There was only one major risk factor, and only a few minor differences in the baseline characteristics between the two groups (treatment and placebo) that included approximately seventy-five variables. The baseline variables included demographics (age, gender, weight, height, body mass index), medical risk (diabetes, hypertension, cardiac, gastrointestinal, cancer, etc.), behavioral (caffeine intake, alcohol consumption, smoking profiles), and social-economic parameters (income, jobs, education, etc.).

#### **Difference of Means**

The mean weight loss in the treatment group was 7.46, compared to a loss of 4.34 pounds in the placebo group. This difference was highly statistically different at the 0.0001 level. The weight loss variance was nearly identical.