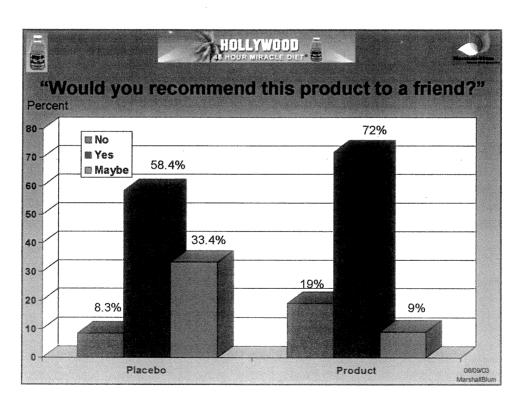

#### "Soft" End-Points

When asked about their general well-being and energy levels after the two-day diet, nearly three-quarters (73%) of those on product responded positively. Additionally, many of the individual statements were quite favorable in this aspect.

In the treatment group, eighty percent said they would recommend the Hollywood Diet to a friend.