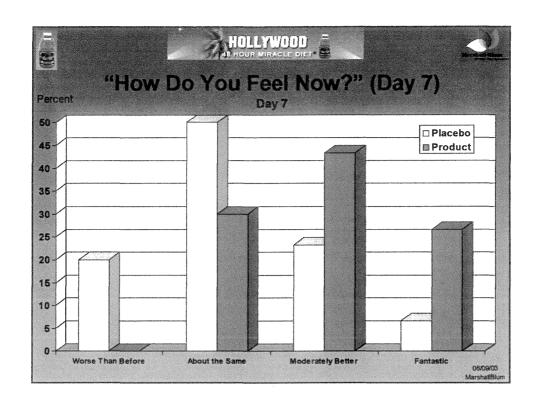

#### "Soft" End-Points

When asked about their general well-being and energy levels after the two-day diet, nearly three-quarters (73%) of those on product responded positively. Additionally, many of the individual statements were quite favorable in this aspect.