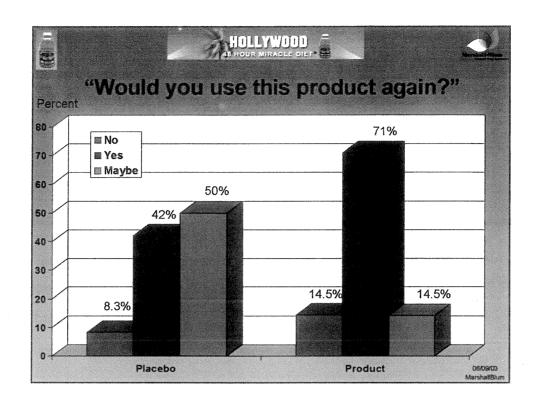

#### "Soft" End-Points

When asked about their general well-being and energy levels after the two-day diet, nearly three-quarters (73%) of those on product responded positively. Additionally, many of the individual statements were quite favorable in this aspect.

In the treatment group, eighty percent said they would recommend the Hollywood Diet to a friend.