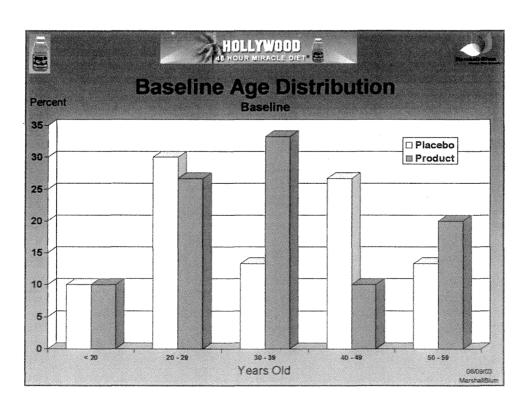

#### **Baseline Characteristics**

There was only one major risk factor, and only a few minor differences in the baseline characteristics between the two groups (treatment and placebo) that included approximately seventy-five variables. The baseline variables included demographics (age, gender, weight, height, body mass index), medical risk (diabetes, hypertension, cardiac, gastrointestinal, cancer, etc.), behavioral (caffeine intake, alcohol consumption, smoking profiles), and social-economic parameters (income, jobs, education, etc.).

Depression was the only major factor that was different at the 0.05 level (26.7 in the product group compared to 6.7 in the placebo group, p< 0.04). Differences occurred in the number of current smokers (33.3% v. 7.2%, product v. placebo, p<0.014), teachers/students (13.3 v. 32.1, p<0.086), income of \$60k or greater (6.6 v. 21.4, p<0.14), and regularly use vitamins or herbal supplements (see Table with Baseline data).